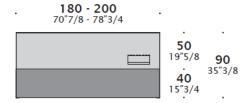

#### **DIMENSIONS**

Executive single desk.

Options:

H74 + W180 + D90

H74 + W200 + D90

H74 + W220 + D90

Veneer-Soft Leather top version.

Executive single desk with rectangular return desk.

Options:

H74 + W180 + D90

H74 + W200 + D90

H74 + W220 + D90

Veneer-Soft Leather top version.

Executive single desk wiith return and storage unit.

Options:

H74 + W180 + D90

H74 + W200 + D90 H74 + W220 + D90

Veneer-Soft Leather top version.