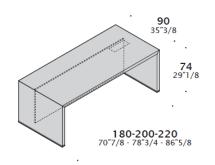

#### **DIMENSIONS**

Executive single desk.

Options:

H74 + W180 + D90

H74 + W200 + D90

H74 + W220 + D90

Veneer-Soft Leather top version.

Executive single desk with rectangular return desk.

Options:

H74 + W180 + D90

H74 + W200 + D90

H74 + W220 + D90

Veneer-Soft Leather top version.

Executive single desk wiith return and storage unit.

Options:

H74 + W180 + D90

H74 + W200 + D90 H74 + W220 + D90

Veneer-Soft Leather top version.