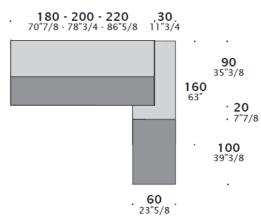

Options:

H74 + W180 + D90

H74 + W200 + D90

H74 + W220 + D90

Veneer-Soft Leather top version.

Executive single desk wiith return and storage unit.

Options:

H74 + W180 + D90

H74 + W200 + D90 H74 + W220 + D90

Veneer-Soft Leather top version.