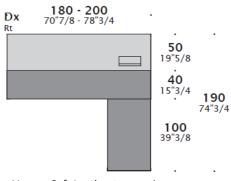

Options:

H74 + W180 + D90

H74 + W200 + D90

H74 + W220 + D90

Veneer-Soft Leather top version.

Executive single desk wiith return and storage unit.

Options:

H74 + W180 + D90

H74 + W200 + D90 H74 + W220 + D90

Veneer-Soft Leather top version.