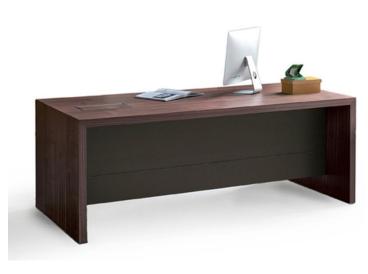

#### Product: EXECUTIVE DESK

*Campiello* is a range of executive desk with a distinctive design: its plain geometric profile consists of 4 cm thick veneered panels connected each other at 45°.

The mix between veneer and leather enhances the surfaces and makes the worktop more confortable.

It can be equipped with a service unit used as a base or sustain for the return. The service unit can be arranged with cable management, on request.