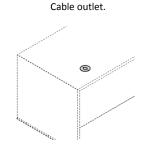

#### **ELECTRIFICATION**

**Top Access:** optional top access in the same finish as the top with powder coated frame in Titanio.

Cable outlet.