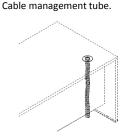

It can be equipped with a service unit used as a base or sustain for the return. The service unit can be arranged with cable management, on request.

### **ELECTRIFICATION**