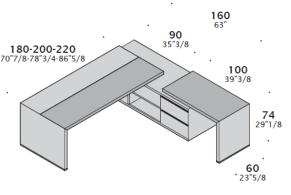

Options:

H74 + W180 + D90

H74 + W200 + D90

H74 + W220 + D90

Veneer-Soft Leather top version.

Executive single desk wiith return and storage unit.

Options:

H74 + W180 + D90

H74 + W200 + D90 H74 + W220 + D90

Veneer-Soft Leather top version.