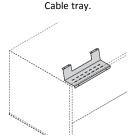

It can be equipped with a service unit used as a base or sustain for the return. The service unit can be arranged with cable management, on request.

### **ELECTRIFICATION**