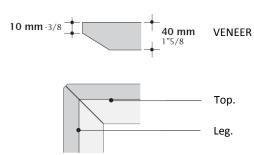

#### Top:

**Veneer:** tops made of wood particles 40 mm thick, veneer or leather coated.

Soft Leather.

Available in the following compositions:

- Only wood veneer.
- Veneer + Soft Leather.

#### Return top:

**Veneer:** tops made of wood particles 40 mm thick, veneer or leather covered.

Soft Leather.

#### Legs:

**Veneer:** tops made of wood particles 40 mm thick, veneer coated.