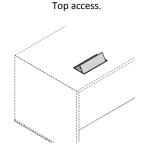

#### **ELECTRIFICATION**

**Top Access:** optional top access in the same finish as the top with powder coated frame in Titanio.

Cable outlet.