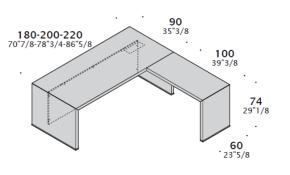

#### **DIMENSIONS**

Executive single desk.

Options:

H74 + W180 + D90

H74 + W200 + D90

H74 + W220 + D90

Veneer-Soft Leather top version.

Executive single desk with rectangular return desk.

Options:

H74 + W180 + D90

H74 + W200 + D90

H74 + W220 + D90

Veneer-Soft Leather top version.

Executive single desk wiith return and storage unit.

Options:

H74 + W180 + D90